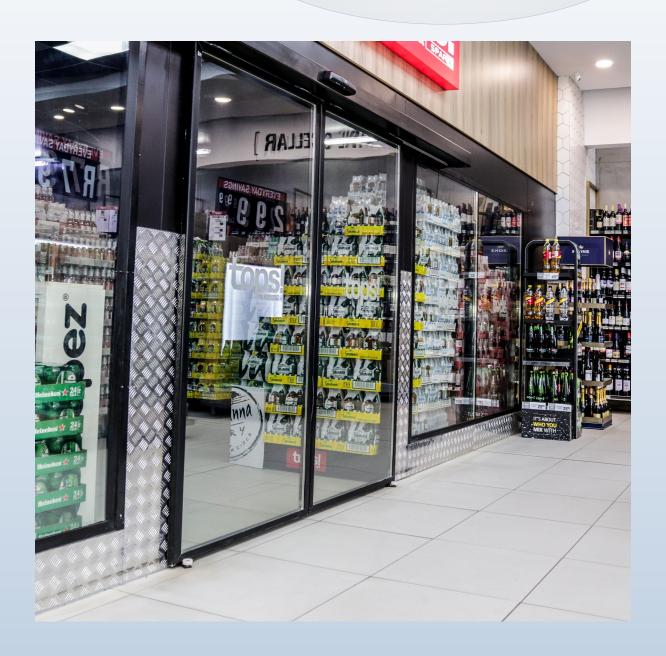

#### **Auto Glass Doors**

#### **Auto Doors**

Auto Glass Sliding Doors – Customer display areas

High Speed Roll-Up Doors for warehousing areas