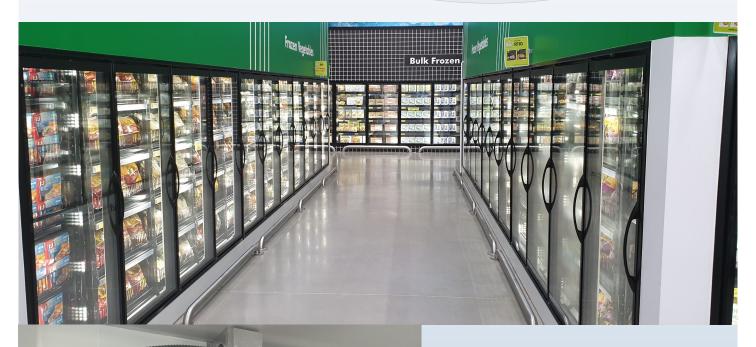

#### **Auto Glass Doors**

#### **Auto Doors**

Auto Glass Sliding Doors – Customer display areas

High Speed Roll-Up Doors for warehousing areas