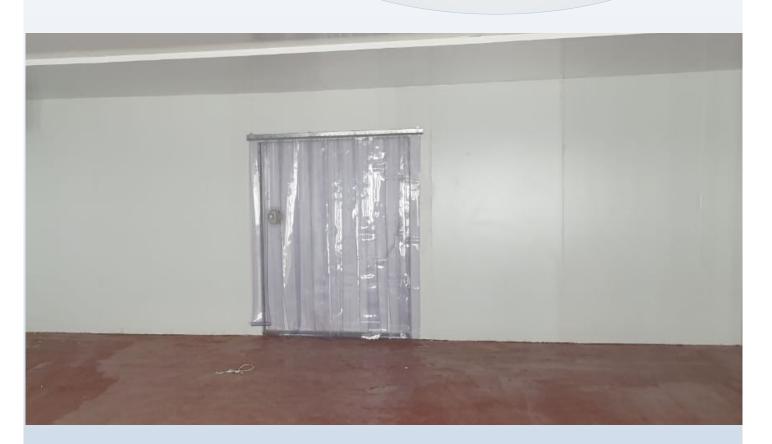

## Plastic Strip Curtain

# Plastic Strip Curtain

Ball Edged to reduce tearing

Available in clear or translucent colours: Red, black, blue)

Sizes – 200mm wide strips for light duty - pedestrian

300mm wide strips for medium duty – pallet jacks

400mm wide strips for heavy duty - fork lifts