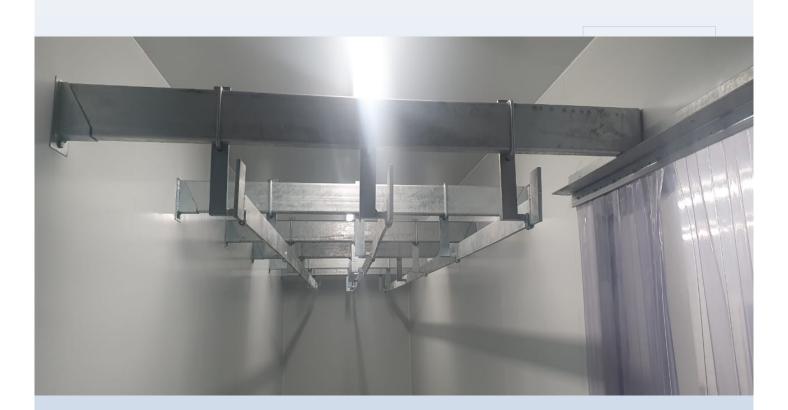

#### Meat Rails

#### **Meat Rails**

Hot Dipped or Electro Plated Galvanised system

Support structure integrated into insulated panels

Optional free standing continuous galvanised system with switch gear

Optional imported continuous aluminium system