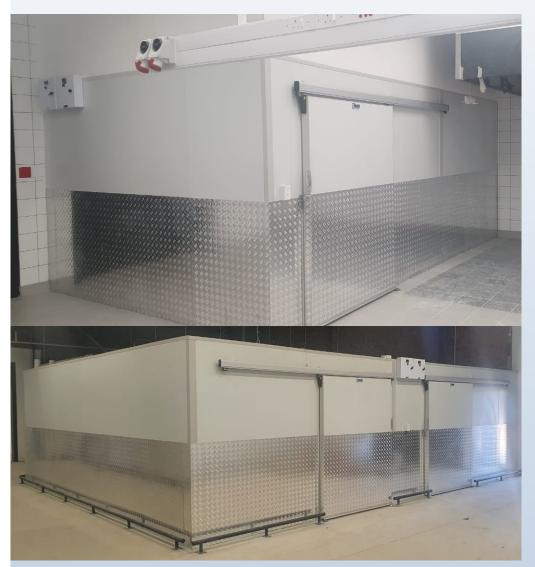

## Aluminium Chequer Plate

# Aluminium Chequer Plate

Installed as an option to protect panels from scratches and light impact damage

1.6mm Thick

Standard height – 1250mm AFFL